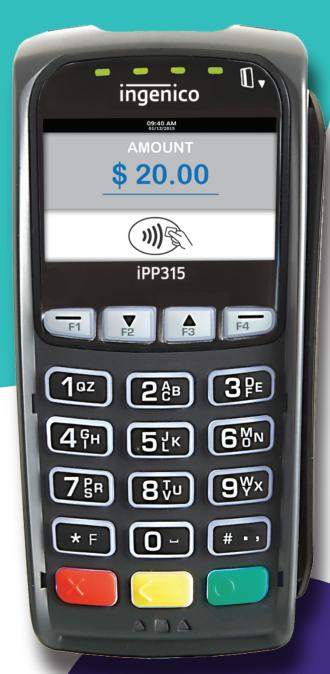

## iPP315

The contactless PIN Pad that simplifies checkouts

The iPP 315 enables secure and fast checkouts, by accepting all electronic payments, including EMV, magstripe and NFC/contactless.