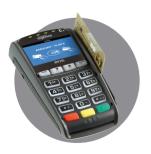

## iPP315

The contactless PIN Pad that simplifies checkouts

The iPP 315 enables secure and fast checkouts, by accepting all electronic payments, including EMV, magstripe and NFC/contactless.